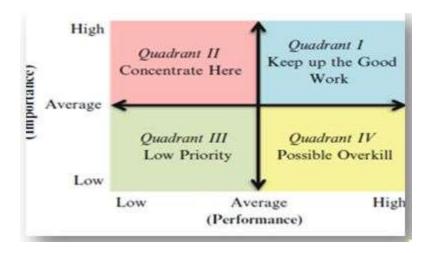

# FIGURE 1 IMPORTANCE-PERFORMANCE ANALYSIS

The four quadrants area unit as follows: Concentrate Here, maintain the great Work, Low Priority and potential overkill within the quadrant known as Concentrate Here, respondents delineated attributes as vital. However, performance levels area unit seen as rather low Figure 1.

**Concentrate here**: Importance and performance both miss the mark concerning administration quality principles;

**Keep up the great work**: Importance and performance both meet or surpass administration quality guidelines;

**Low need**: Performance scores don't fulfill the assistance quality guideline, yet respondents don't put an undeniable degree of significance on the help; and IPA estimates the view of each the significance and execution of qualities and classifies ascribes into four quadrants upheld their evaluations contrasted with the proposes that of the significance and execution.

**Possible needless excess**: Performances centers meet or surpass administration quality guidelines, yet a low degree of significance is allocated to this specific assistance.