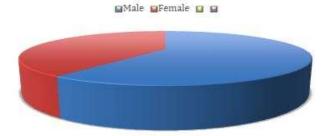

on of individual person, so it includes Gender, Age, occupation, marital status and the nationality Figure 2, Figure 3, Figure 4, Figure 5, Figure 6.

**Gender:** So, we received the total 287 respondents Table 3. Out of the total respondents 115 were female and 172 were male Table 3.

| Table 3 GENDER RESPONDENTS |                                |     |  |  |  |  |  |
|----------------------------|--------------------------------|-----|--|--|--|--|--|
| Gender                     | Gender Percentage Total number |     |  |  |  |  |  |
| Male                       | 60%                            | 172 |  |  |  |  |  |
| Female                     | 40%                            | 115 |  |  |  |  |  |
|                            | 100%                           | 287 |  |  |  |  |  |





# FIGURE 2 GENDER RESPONDENTS

**Age:** we received the total 287 respondents Table 4. Out of the total respondents all were different age group from which;

15-25 age group=226

26-35 age group=57

36-45 age group=4

45+ age group=0

| Table 4 AGE RESPONDENTS |            |              |  |  |  |  |
|-------------------------|------------|--------------|--|--|--|--|
| Age                     | Percentage | Total number |  |  |  |  |
| 15-25                   | 78.74%     | 226          |  |  |  |  |
| 26-35                   | 19.86%     | 57           |  |  |  |  |
| 36-45                   | 1.40%      | 4            |  |  |  |  |
| 45+                     |            | 0            |  |  |  |  |
|                         | 100        | 287          |  |  |  |  |



FIGURE 3 AGE RES