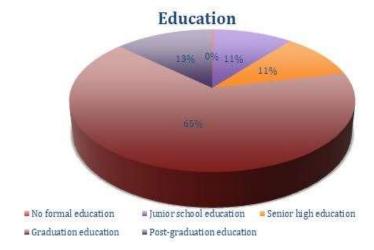

was 40 respondents.
- 4. Having graduation education was 246 respondents.
- 5. Having post-graduation education was 50 respondents.

| Table 5 EDUCATION RESPONDENTS |            |              |  |  |  |  |
|-------------------------------|------------|--------------|--|--|--|--|
| Education                     | Percentage | Total number |  |  |  |  |
| No formal education           | 0.34       | 1            |  |  |  |  |
| Junior school education       | 11.93      | 40           |  |  |  |  |
| Senior high education         | 11.93      | 40           |  |  |  |  |
| Graduation education          | 65.2       | 246          |  |  |  |  |
| Post-graduation education     | 13.42      | 50           |  |  |  |  |
|                               |            | 287          |  |  |  |  |



# FIGURE 4 EDUCATION RESPONDENTS

**Marital Status:** we received the total 287 respondents Table 6. Out of the total respondents all were different marital status form which;

- 1. Married status was 240 respondents.
- 2. Unmarried were 47 respondent.

| Table 6 MARITAL STATUS RESPONDENTS |                                            |     |  |  |  |  |
|------------------------------------|--------------------------------------------|-----|--|--|--|--|
| Marital Status                     | Marital Status   Percentage   Total number |     |  |  |  |  |
| Married status                     | 83.63%                                     | 240 |  |  |  |  |
| Unmarried                          | 16.37%                                     | 47  |  |  |  |  |
|