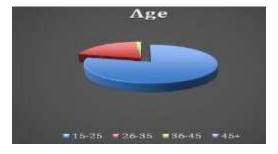

|  |  |  |  |





# FIGURE 2 GENDER RESPONDENTS

**Age:** we received the total 287 respondents Table 4. Out of the total respondents all were different age group from which;

15-25 age group=226

26-35 age group=57

36-45 age group=4

45+ age group=0

| Table 4 AGE RESPONDENTS |            |              |  |  |  |  |
|-------------------------|------------|--------------|--|--|--|--|
| Age                     | Percentage | Total number |  |  |  |  |
| 15-25                   | 78.74%     | 226          |  |  |  |  |
| 26-35                   | 19.86%     | 57           |  |  |  |  |
| 36-45                   | 1.40%      | 4            |  |  |  |  |
| 45+                     |            | 0            |  |  |  |  |
|                         | 100        | 287          |  |  |  |  |



FIGURE 3 AGE RESPONDENTS

**Education:** we received the total 287 respondents Table 5. Out of the total respondents all were different education level from which;

- 1. Having no formal education was 1 respondent.
- 2. Having junior school education was 40 respondents.
- 3. Having senior high education was 40 respondents.
- 4. Having graduation education was 246 respondents.
- 5. Having post-graduation education was 50 respondents.

| Table 5 EDUCATION RESPONDENTS |            |              |  |  |  |  |
|-------------------------------|------------|--------------|--|--|--|--|
| Education                     | Percentage | Total number |  |  |  |  |
| No formal education           | 0.34       | 1            |  |  |  |  |
| Junior school education       | 11.93      | 40           |  |