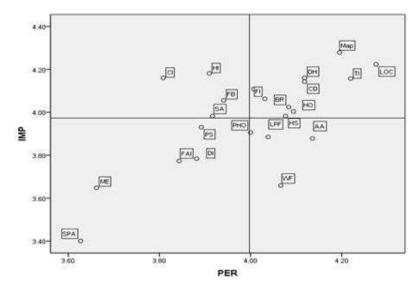

# FIGURE 1 IMPORTANCE-PERFORMANCE ANALYSIS

The four quadrants area unit as follows: Concentrate Here, maintain the great Work, Low Priority and potential overkill within the quadrant known as Concentrate Here, respondents delineated attributes as vital. However, performance levels area unit seen as rather low Figure 1.

**Concentrate here**: Importance and performance both miss the mark concerning administration quality principles;

**Keep up the great work**: Importance and performance both meet or surpass administration quality guidelines;

**Low need**: Performance scores don't fulfill the assistance quality guideline, yet respondents don't put an undeniable degree of significance on the help; and IPA estimates the view of each the significance and execution of qualities and classifies ascribes into four quadrants upheld their evaluations contrasted with the proposes that of the significance and execution.

**Possible needless excess**: Performances centers meet or surpass administration quality guidelines, yet a low degree of significance is allocated to this specific assistance.